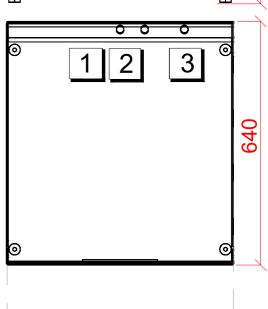

#### 1 Water

22mm CONNECTION VIA 2 METRE FLEXIBLE HOSE, FEMALE TERMINATION.

WATER SUPPLY 10 TO 60°C (0° TO 3° CLARK MAX) @ 0.6 TO 6.0 BAR MAX. INITIAL TANK FILL 10.8 LITRES.

RINSE WATER USAGE 2.0 LITRES PER CYCLE. MAX USAGE 120 LITRES PER HOUR.

# 2 Drain

DRAIN - 2 METRE FLEXIBLE HOSE TO A 40 mm TRAPPED STANDPIPE 800mm MAX A.F.F.L.

FLOW RATE 30 LITRES PER MINUTE.

#### 3 Electric

6.8kW 400/50/3 + N + E FUSED AT 3 x 16amps MACHINE SUPPLIED WITH 2.5 METRES OF CABLE (3 PHASE).

CONFIGURABLE TO:

4.7kW 230/50/1 FUSED AT 25amps OR 2.7kW 230/50/1 FUSED AT 13amps

## Other Services

RINSE AGENT HOSE - 2.5 METRE FLEXIBLE. DETERGENT HOSE - 2.5 METRE FLEXIBLE.