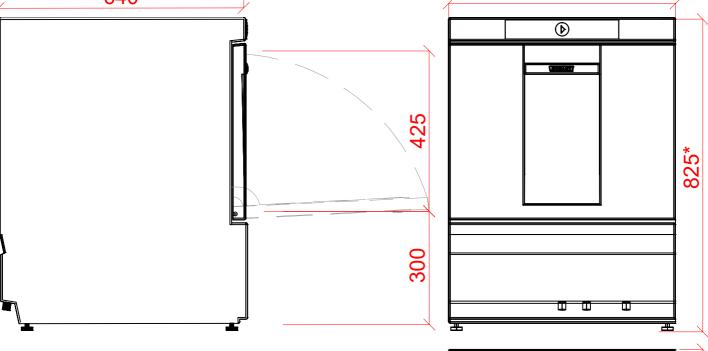

# Undercounter Dishwasher with Large Chamber with Inbuilt Softener **FXLSW-10B** 600 640 **(b)**

## Notes

APPROX WEIGHTS:

EMPTY: 65kg's WITH WATER: 87kg's \* <u>= + 40mm</u>